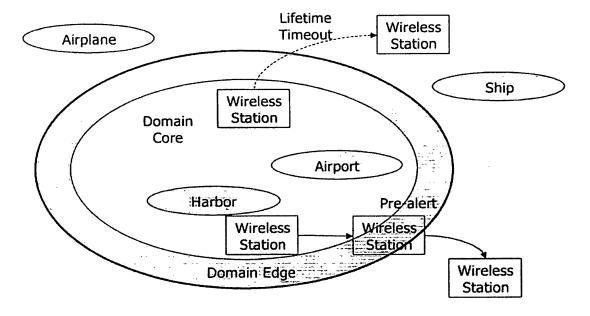

## Moo Ryong JEONG, Atty. Docket No. CA1214 SYSTEM AND METHOD FOR CHANNEL SCANNING IN WIRELESS NETWORKS Sheet 2/5

| Element ID                   | Length                       |  |
|------------------------------|------------------------------|--|
| Country String (Octets 1, 2) |                              |  |
| Country String (Octets 3)    | First Channel Number         |  |
| Number of Channels           | Maximum Transmit Power Level |  |
|                              |                              |  |
| First Channel Number         | Number of Channels           |  |
| Maximum Transmit Power Level | Pre-alert                    |  |
| Lifetime                     | Pad (if needed)              |  |

## BEST AVAILABLE COPY

**FIG.** 9

| Element ID                   | Length                       |  |
|------------------------------|------------------------------|--|
| Country String (Octets 1, 2) |                              |  |
| Country String (Octets 3)    | First Channel Number         |  |
| Number of Channels           | Maximum Transmit Power Level |  |
|                              |                              |  |
| First Channel Number         | Number of Channels           |  |
| Maximum Transmit Power Level | Pre-alert                    |  |
| Lifetime                     | First Channel Number         |  |
| Number of Channels           | Maximum Transmit Power Level |  |
| ••••                         |                              |  |
|                              | First Channel Number         |  |
| Number of Channels           | Maximum Transmit Power Level |  |
| Lifetime                     | Pad (if needed)              |  |